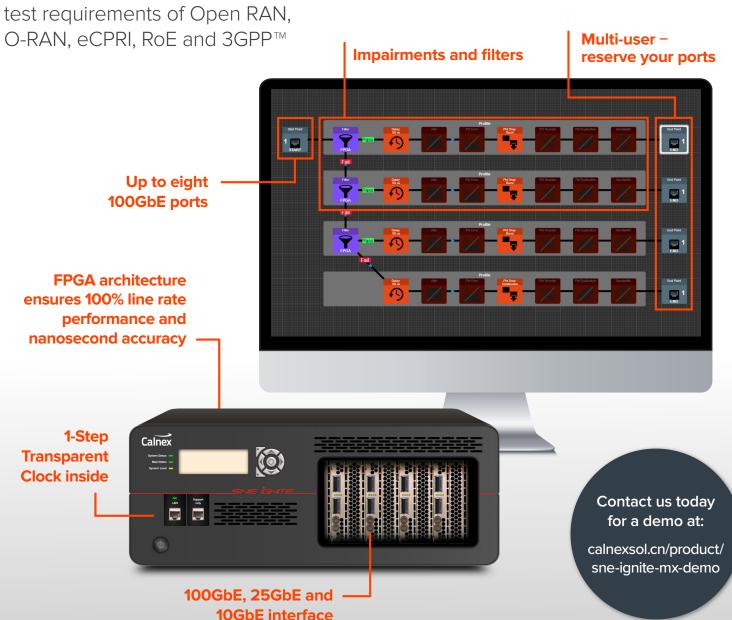

## **KEY HIGHLIGHTS**

- Market-leading port density for multi-user, parallel testing
- One-step End-to-End Transparent Clock (TC) with G.8273.3 Class B performance
- Low intrinsic latency meets O-RAN 8 µs specification
- Apply impairments with nanosecond accuracy
- SyncE Pass-Thru Mode: maintains SyncE clock link between devices
- External clock reference
- Validate delay management as per O-RAN WG4, eCPRI, RoE/ IEEE1914-3 and 3GPP™ TS23.501
- Validate to WG5.IOT and TIFG.E2E requirements

## **Calnex SNE Ignite**

Designed to meet stringent 5G Fronthaul test requirements of Open RAN,

Calnex